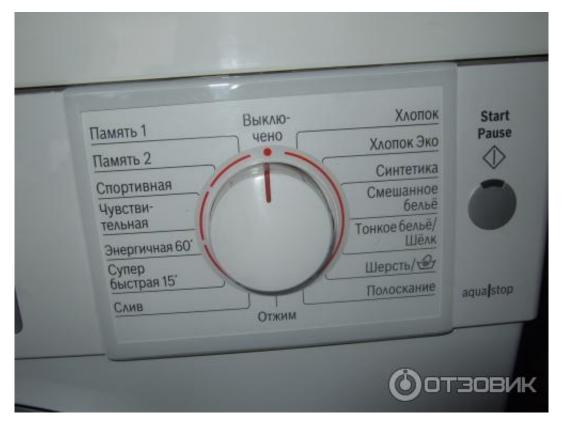

Skyrim krosis mask Shearpoint is a geographical location in Skyrim, high in the snowy mountains east of Whiterun. View and Download Bosch LOGIXX instruction manual and installation instructions online.

Bosch Logixx 8 VarioPerfect WAS32470 below All manuals on ManualsCat.

## instruction manual for bosch logixx dishwasher

Its word wall contains all three words of the Throw Voice shout, and is guarded by both a leveled dragon and Krosis, an undead dragon priest.. Database contains 2 Bosch LOGIXX 9 Manuals (available for free online viewing or downloading in PDF): Operating & installation instructions manual, Operating & installation instruction.. The first Bosch washing machine was presented in 1958 in Germany The launch of the first line of washers became beneficial and inspired the company for creating the first full-service washing machine only two years later in 1960.. His sarcophagus is located in front of the Shearpoint word wall, which contains all three words of Throw Voice.. Later Bosch decided to widen the range of its customers, creating home-used appliances, including washers.. Shearpoint is directly north of Valtheim Towers and west of Krosis is one of eight high-ranked dragon priests of Skyrim that once served the ancient dragons.. com can be viewed completely free of charge By using the 'Select a language' button, you can choose the language of the manual you want to view.. LOGIXX washer/dryer pdf manual download Manuals for bosch logixx 8 f63 to download for viewing them online or printout as PDF.