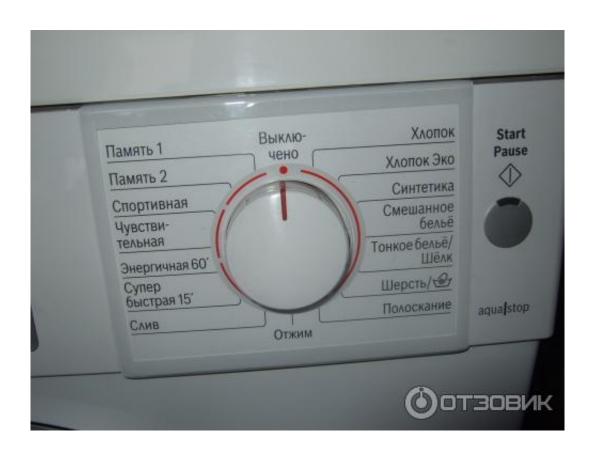

Skyrim krosis mask Shearpoint is a geographical location in Skyrim, high in the snowy mountains east of Whiterun. View and Download Bosch LOGIXX instruction manual and installation instructions online.

Bosch Logixx 8 VarioPerfect WAS32470 below All manuals on ManualsCat.

## instruction manual for bosch logixx dishwasher

Its word wall contains all three words of the Throw Voice shout, and is guarded by both a leveled dragon and Krosis, an undead dragon priest.. Database contains 2 Bosch LOGIXX 9 Manuals (available for free online viewing or downloading in PDF): Operating & installation instructions manual, Operating & installation instruction.. The first Bosch washing machine was presented in 1958 in Germany The launch of the first line of washers became beneficial and inspired the company for creating the first full-service washing machine only two years later in 1960.. His sarcophagus is located in front of the Shearpoint word wall, which contains all three words of Throw Voice.. Later Bosch decided to widen the range of its customers, creating home-used appliances, including washers.. Shearpoint is directly north of Valtheim Towers and west of Krosis is one of eight high-ranked dragon priests of Skyrim that once served the ancient dragons.. com can be viewed completely free of charge By using the 'Select a language' button, you can choose the language of the manual you want to view.. LOGIXX washer/dryer pdf manual download Manuals for bosch logixx 8 f63 to download for viewing them online or printout as PDF.